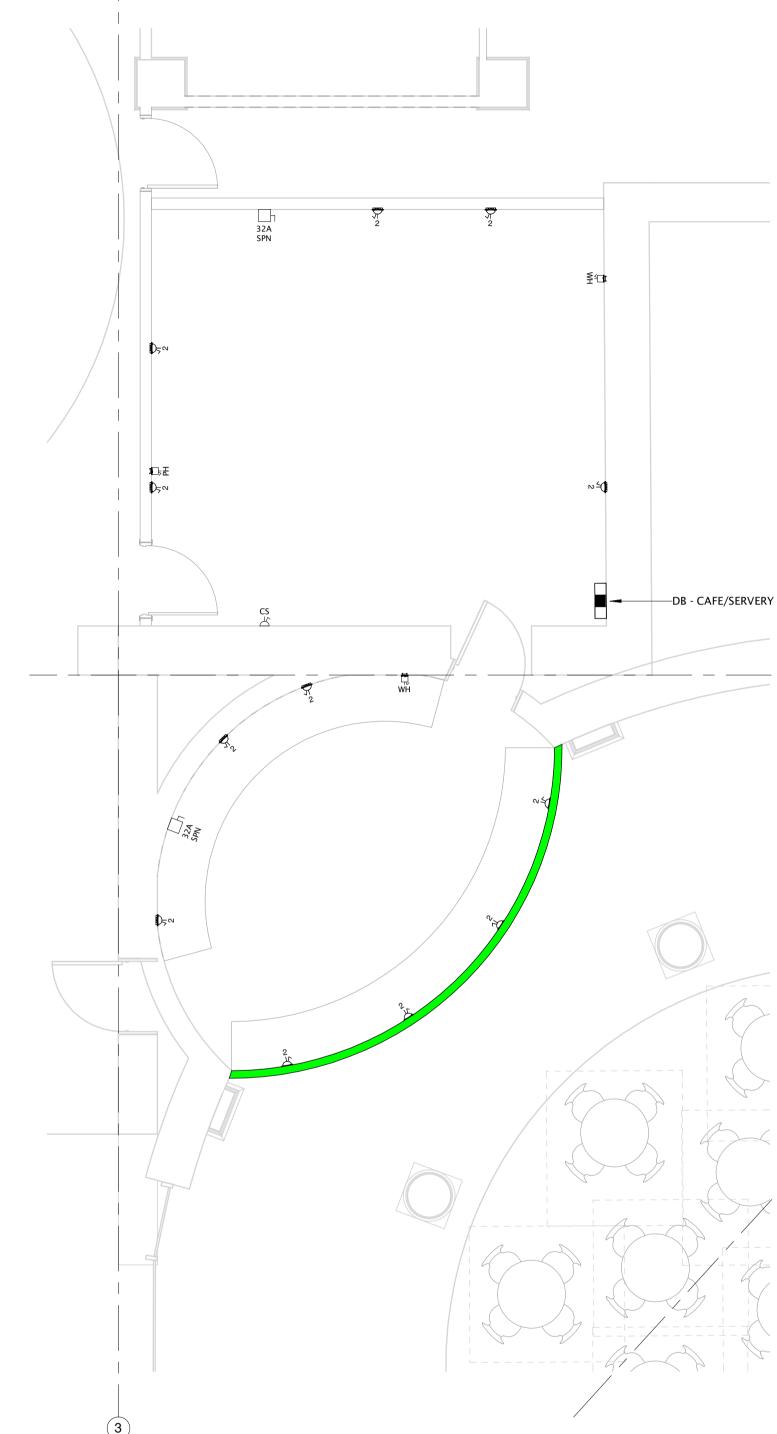

Level 00 - Electrical Services Cafe Layout 1:50

Client

| Job Title |
|-----------|

By

J.B.

## SMALL POWER & DATA NOTES

- 1. ALL DIMENSIONS ARE IN MILLIMETRES UNLESS OTHERWISE STATED
- 2. FOR CIRCUIT DETAILS REFER TO THE DISTRIBUTION BOARD SCHEDULES
- 3. FOR TYPICAL MOUNTING HEIGHTS, REFER TO DRAWING No.
- 4. ALL DADO & CONDUITS TO BE FIXED USING PROPRIETARY FITTINGS

## LEGEND

- TWIN SWITCHED SOCKET OUTLET Ъ
- SWITCHED SOCKET OUTLET
- SWITCHED FUSED CONNECTION UNIT
- ROTARY ISOLATOR (NO. POLES AND RATING AS INDICATED)
- DADO TRUNKING
- DISTRIBUTION BOARD

## ABBREVIATION LEGEND:

- CS CLEANERS
- DB PANEL BOARD
- WH WATER HEATER

—(1)

omeon **Building Services Engineering** 

Mechanical & Electrical Services Cafe Fit-out