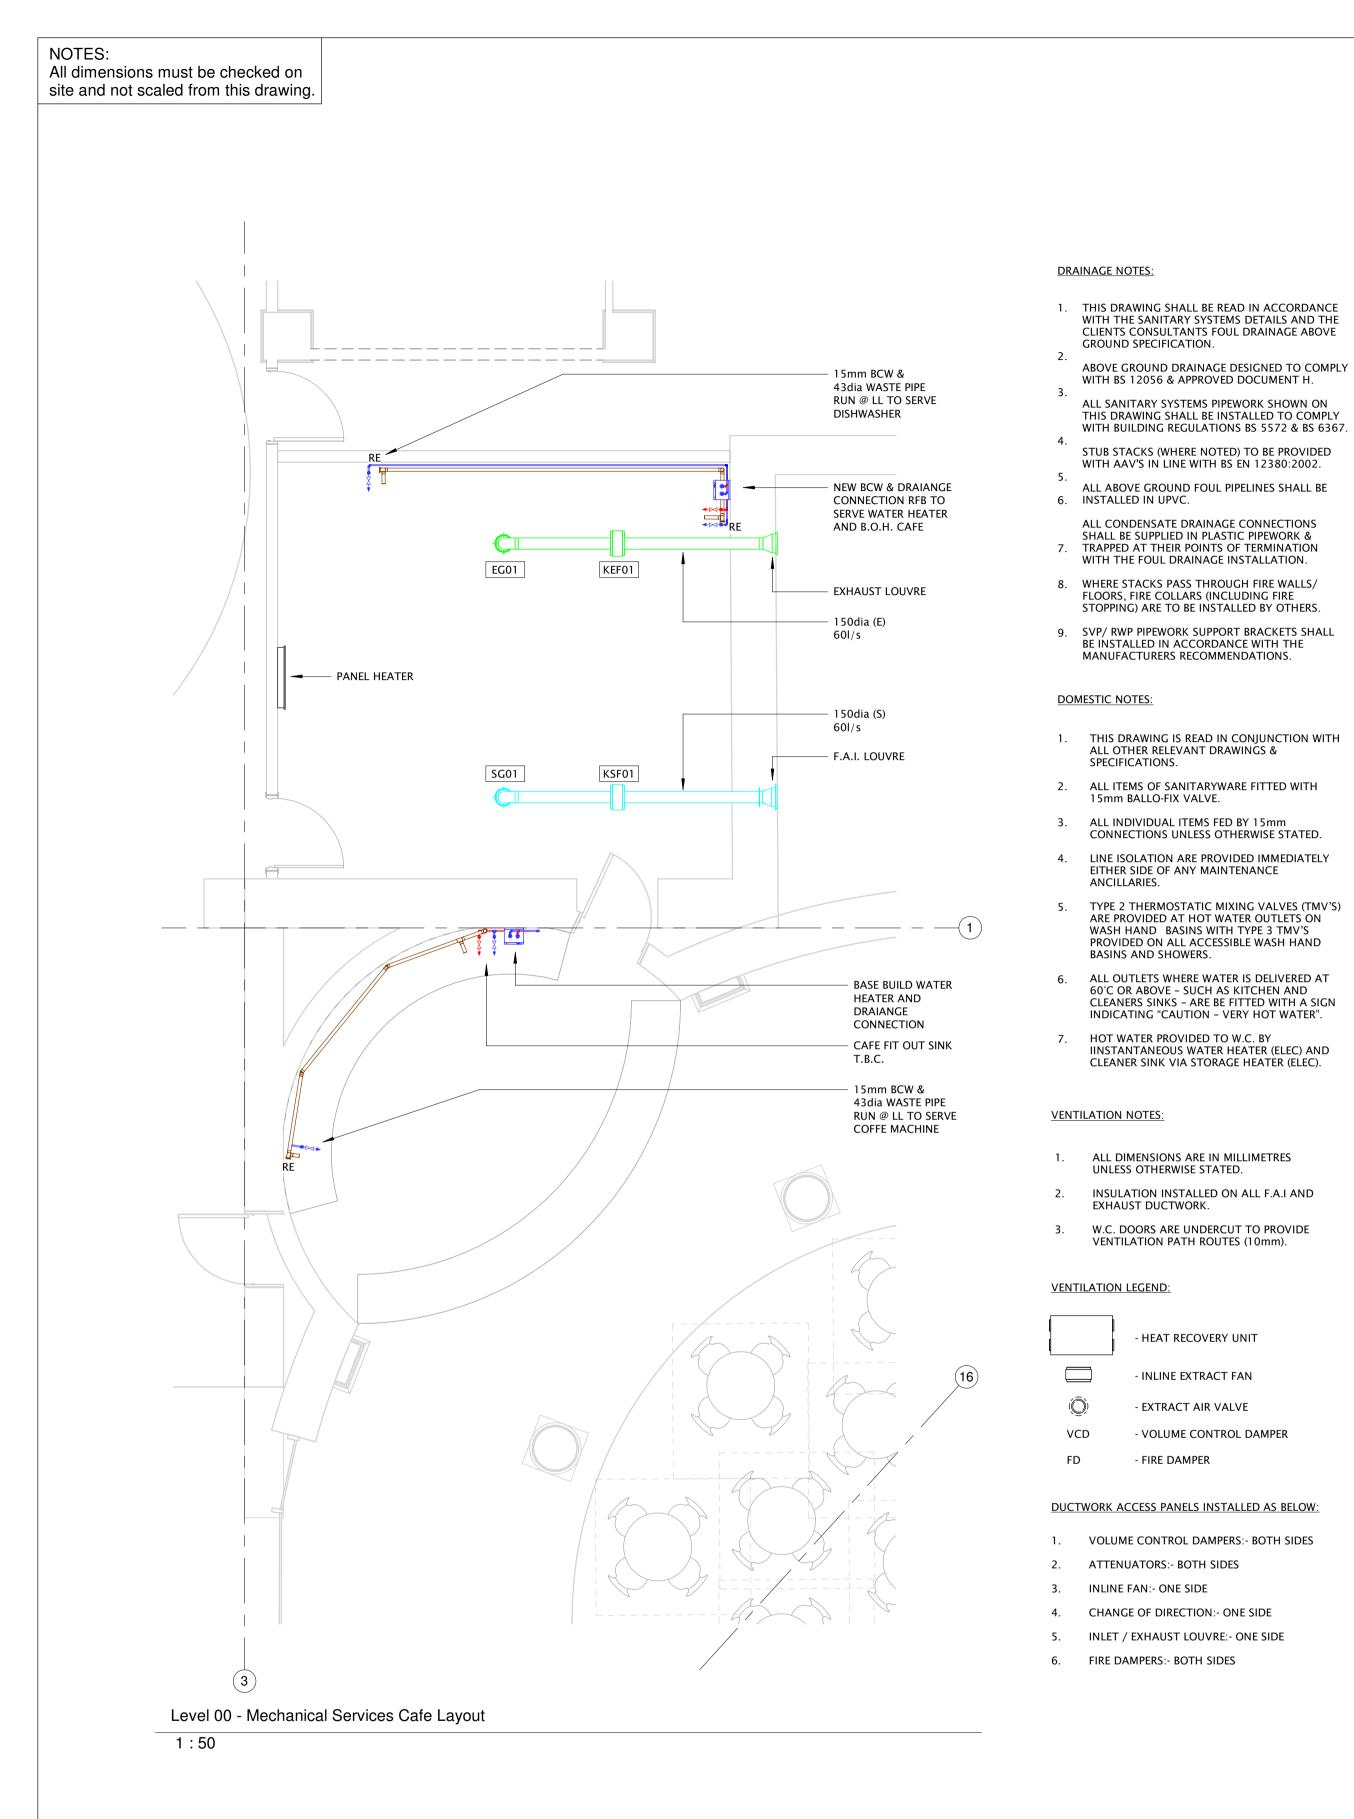

WITH THE SANITARY SYSTEMS DETAILS AND THE CLIENTS CONSULTANTS FOUL DRAINAGE ABOVE ABOVE GROUND DRAINAGE DESIGNED TO COMPLY ALL SANITARY SYSTEMS PIPEWORK SHOWN ON THIS DRAWING SHALL BE INSTALLED TO COMPLY WITH BUILDING REGULATIONS BS 5572 & BS 6367. STUB STACKS (WHERE NOTED) TO BE PROVIDED ALL ABOVE GROUND FOUL PIPELINES SHALL BE

LEGEND:

DFA - DROP FROM ABOVE DTB - DROP TO BELOW

RTA - RISE TO ABOVE

H/L - HIGH LEVEL

RE - RODDING EYE

SVP - SOIL VENT PIPE **VP - VENTILATION PIPE** 

SS - STUB STACK

WC - 110Ø

WHB - 32Ø

SINK - 40Ø

LEGEND:

IV = ISOLATION VALVE

DFA = DROP FROM ABOVE

DTB = DROP TO BELOW RTA = RISE TO ABOVE

RFB = RISE FROM BELOW

= DHWSF

= BCWS

BCW = BOOSTED COLD WATER

HWS = HOT WATER SYSTEM

CV = CHECK VALVE

PRV = PRESSURE REDUCING VALVE

BATH - 40Ø

SHOWERS - 40Ø

L/L - LOW LEVEL

**RFB - RISE FROM BELOW** 

**CTD - CONNECT TO DRAIN** 

RWO - RAIN WATER OUTLET

**RWP - RAIN WATER PIPEWORK** 

**BGC - BELOW GROUND CONNECTION** 

TYPICAL SANITARY CONNECTIONS:

(MULTIPLE STACKS CONNECT)

CONNECTIONS UNLESS OTHERWISE STATED.

PROVIDED ON ALL ACCESSIBLE WASH HAND

60°C OR ABOVE – SUCH AS KITCHEN AND CLEANERS SINKS – ARE BE FITTED WITH A SIGN INDICATING "CAUTION - VERY HOT WATER". IINSTANTANEOUS WATER HEATER (ELEC) AND

DUCTWORK KEY: - SUPPLY DUCT - EXTRACT DUCT - FRESH AIR INTAKE DUCT - EXHAUST DUCT