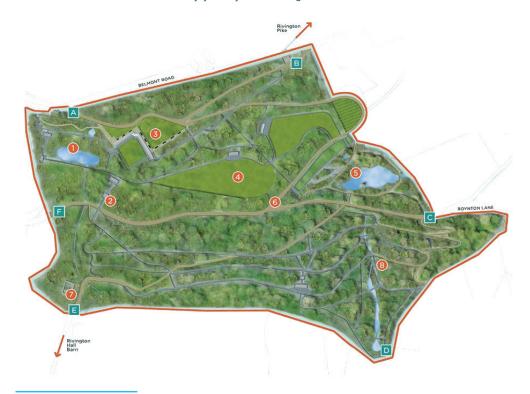

Most importantly we teach how to manage their mental and physical wellbeing, to give adults and children the tools to support them during times of low mood and prevent mental health crisis.

The event will be over 8 different wellbeing zones spread over the area of Rivington, Lancashire.

- 1. Holistic Health Zone
- 2. Mindful Zone
- 3. Nutrition Zone
- 4. Water Sports and Activities Zone
- 5. Land Sports and Activities Zone
- 6. Knowledge College
- 7. Creative Zone
- 8. Givers Gain Zone